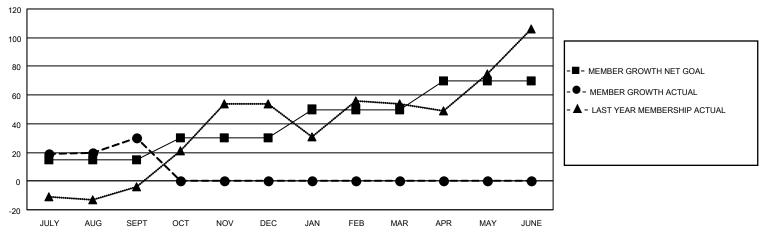

## GOALS AND ACTUAL MEMBERS CUMULATIVE

| DROPPED CLUBS: 0 |   | 8 CLUBS OF 33 ADDED 1 OR<br>MORE NEW MEMBERS | GENDER DISTRIBUTION                 |              |  |
|------------------|---|----------------------------------------------|-------------------------------------|--------------|--|
|                  |   | MORE NEW MEMBERS                             | MALE 742 (58.20%)                   |              |  |
|                  |   |                                              | FEMALE                              | 522 (40.94%) |  |
| DROPPED MEMBERS  |   |                                              | NON BINARY                          | 0 (0.00%)    |  |
|                  |   |                                              | PREFER NOT TO ANSWER 11 (0.86%)     |              |  |
| DECEASED         | 4 |                                              |                                     |              |  |
| CLUB CANCELLED   | 0 | CLICK HERE FOR CUMULATIVE                    | TOTAL FAMILY UNIT MEMBERS           | 278          |  |
| OTHER            | 8 | MEMBERSHIP DATA                              |                                     |              |  |
| TOTAL 12         |   |                                              | FAMILY MEMBERS PAYING HALF DUES 146 |              |  |
|                  |   |                                              |                                     |              |  |